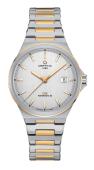

# DS-7 Powermatic 80 (C043.407.22.031.00)

# Dial

\_

Color

Silver

Material

Super-LumiNova

# **Bracelet**

\_

Material

Quick-release system PVD coating 316L stainless steel

**Buckle material** 

316L stainless steel

#### Case material

PVD coating

316L stainless steel

#### **Bezel material**

PVD coating

316L stainless steel